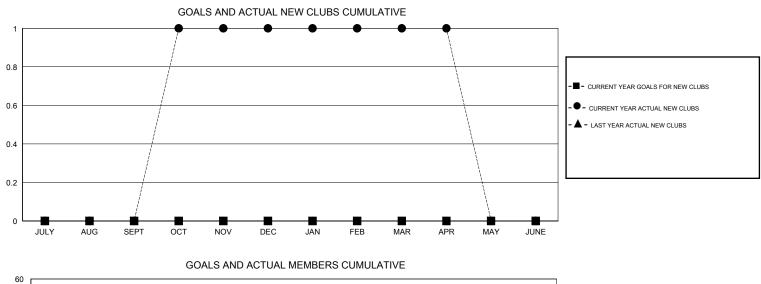

## GMT: THOMAS MATNEY

| LOCATION MIC |
|--------------|
|--------------|

| GMT: THOM             | AS MATNEY        |           | LOCATIO          | N MICHIGAN       |                       |                    |                                     |                    | GMT CA 1         |
|-----------------------|------------------|-----------|------------------|------------------|-----------------------|--------------------|-------------------------------------|--------------------|------------------|
|                       |                  | Clubs     |                  |                  |                       |                    | Members                             |                    |                  |
| RESULTS FOR 2015-2016 |                  |           |                  |                  | RESULTS FOR 2015-2016 |                    |                                     |                    |                  |
| QUARTER               | NEW CLUB<br>GOAL | NEW CLUBS | DROPPED<br>CLUBS | NET<br>GAIN/LOSS | QUARTER               | NEW MEMBER<br>GOAL | CHARTER AND<br>NEW MEMBERS<br>ADDED | DROPPED<br>MEMBERS | NET<br>GAIN/LOSS |
| JULY/AUG/SEPT         | 0                | 0         | 0                | 0                | JULY/AUG/SEPT         | -10                | 14                                  | 12                 | 2                |
| OCT/NOV/DEC           | 0                | 1         | 0                | 1                | OCT/NOV/DEC           | -21                | 47                                  | 13                 | 34               |
| JAN/FEB/MAR           | 0                | 0         | 0                | 0                | JAN/FEB/MAR           | 0                  | 25                                  | 28                 | -3               |
| APR/MAY/JUNE          | 0                | 0         | 0                | 0                | APR/MAY/JUNE          | -12                | 5                                   | 3                  | 2                |