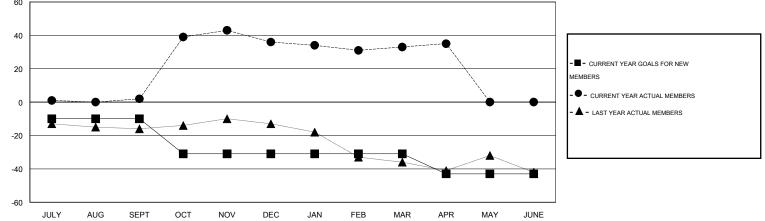

## GMT: THOMAS MATNEY

| LOCATION MIC |
|--------------|
|--------------|

| GMT: THOM             | AS MATNEY        |           | LOCATIO          | N MICHIGAN       |                       |                    |                                     |                    | GMT CA 1         |
|-----------------------|------------------|-----------|------------------|------------------|-----------------------|--------------------|-------------------------------------|--------------------|------------------|
|                       |                  | Clubs     |                  |                  |                       |                    | Members                             |                    |                  |
| RESULTS FOR 2015-2016 |                  |           |                  |                  | RESULTS FOR 2015-2016 |                    |                                     |                    |                  |
| QUARTER               | NEW CLUB<br>GOAL | NEW CLUBS | DROPPED<br>CLUBS | NET<br>GAIN/LOSS | QUARTER               | NEW MEMBER<br>GOAL | CHARTER AND<br>NEW MEMBERS<br>ADDED | DROPPED<br>MEMBERS | NET<br>GAIN/LOSS |
| JULY/AUG/SEPT         | 0                | 0         | 0                | 0                | JULY/AUG/SEPT         | -10                | 14                                  | 12                 | 2                |
| OCT/NOV/DEC           | 0                | 1         | 0                | 1                | OCT/NOV/DEC           | -21                | 47                                  | 13                 | 34               |
| JAN/FEB/MAR           | 0                | 0         | 0                | 0                | JAN/FEB/MAR           | 0                  | 25                                  | 28                 | -3               |
| APR/MAY/JUNE          | 0                | 0         | 0                | 0                | APR/MAY/JUNE          | -12                | 5                                   | 3                  | 2                |